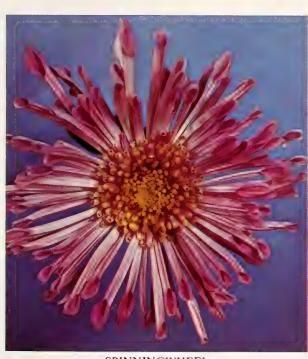

#### Spinningwheel

A soft gorgeous blend of lavender-pink, creamy tubes and cushioned, shell-pink centers, graceful and feathery. Large flowers, huge sprays. Early October. (Created by Rod Cumming.)

**\$1.25 ea.**—3 or more, \$1.10 ea.

> **\$1.25 ea.**— 3 or more, \$1.10 ea.

SPINNINGWHEEL